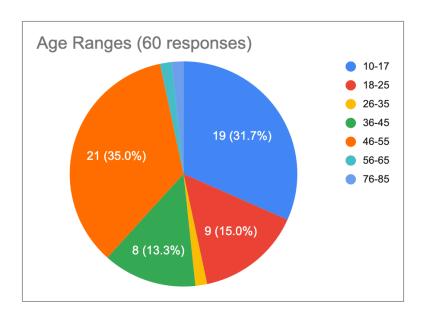

#### **Surveys**

1.

Figure 1: pie chart of age ranges

5

<sup>&</sup>lt;sup>1</sup> Transcripts in **appendix 1 and 2**.

2.

**Figure 2:** stacked bar graph showing instagram to be the most popular social media platform for all age ranges except 36-45.

Therefore, the possibility of adopting a social media marketing strategy was evaluated. Firstly, it was found through **secondary research**, that some studies prove an increase in brand awareness and loyalty due to this strategy, which also affects customers purchasing decisions and will likely have a positive impact on sales. In addition, as discovered on **surveys**, only **1/60** participants didn't use social media. However, for the strategy to be effective, it needs to be adequately managed, which requires expertise and knowledge. Also, as it was known on the **virtual visit**, there are no marketing employees, yet the office has enough space for one. Therefore, a social media or community manager could be hired. This would also require the attention of human resources to ensure proper communication, and even though it would also imply an additional monthly **cash outflow** of approximately **8,400** as seen on **Table 2**, in the long term, sales would be expected to increase as the business grows on the networks, reaching a broader audience.