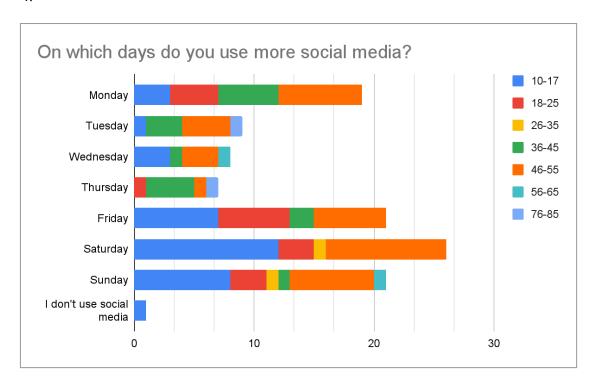

3.

**Figure 3:** stacked bar graph where story type of content seems to be the most attractive, followed by short videos and normal posts.

4.

**Figure 4:** stacked bar graph where the most frequent days are from Friday through Monday, Saturday being the highest.

Therefore, the possibility of adopting a social media marketing strategy was evaluated. Firstly, it was found through **secondary research**, that some studies prove an increase in brand awareness and loyalty due to this strategy, which also affects customers purchasing decisions and will likely have a positive impact on sales. In addition, as discovered on **surveys**, only **1/60** participants didn't use social media. However, for the strategy to be effective, it needs to be adequately managed, which requires expertise and knowledge. Also, as it was known on the **virtual visit**, there are no marketing employees, yet the office has enough space for one. Therefore, a social media or community manager could be hired. This would also require the attention of human resources to ensure proper communication, and even though it would also imply an additional monthly **cash outflow** of approximately **8,400** as seen on **Table 2**, in the long term, sales would be expected to increase as the business grows on the networks, reaching a broader audience.

- They should establish a schedule to post, considering that weekends have a higher usage rate.
- They should adapt marketing tactics to segment the market according to age ranges and the promoted product.
- If there is a positive response, the company could eventually invest in paid advertising on these platforms.
- Content should be meaningful and engaging for the audience.