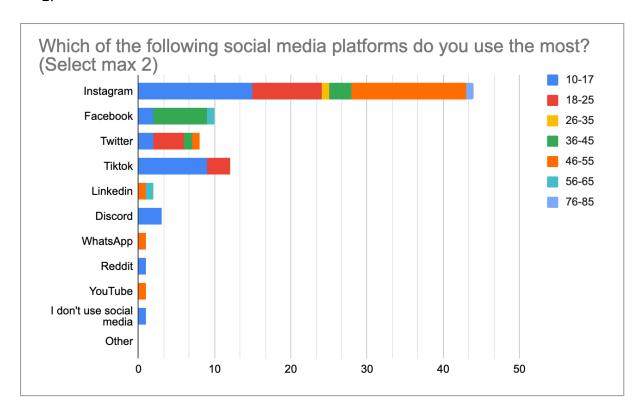

#### **Surveys**

1.

Figure 1: pie chart of age ranges

5

<sup>&</sup>lt;sup>1</sup> Transcripts in **appendix 1 and 2**.

2.

**Figure 2:** stacked bar graph showing instagram to be the most popular social media platform for all age ranges except 36-45.

-492,539.34 (10% increase), however, the proposed strategy does not have a big enough impact as to avoid reaching a negative net cash flow or closing balance values.

On the other hand, as seen on **Figure 3**, some of the prefered types of content is short videos or normal posts, which the business already has for no additional expense, and as analyzed on the **marketing mix**, their promotional material already meets social media content that is appealing with short meaningful texts and due to its nature and statistics from **Figure 2**, could be promoted mainly through Instagram and Facebook. It was also known through the **interviews**, that the business has **180** different products, but focuses on one, which may change over time. Therefore, through social media, the business could benefit from **segmentation**, promoting a specific product to a target market that can be identified according to the audience's age ranges in **Figures 1-5**, enhancing customer experiences.