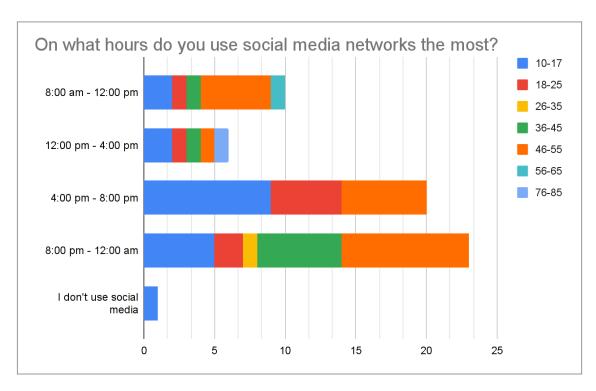

5.

**Figure 5:** stacked bar graph showing the periods of time when social media is mostly used.

#### **Analysis and Discussion**

As discussed on **Interview 1**, the business has been struggling to increase its brand awareness and as seen in **Figure 6**, sales have been decreasing since january 2020 when the Pandemic began, and are estimated to drop almost completely by april 2020 if the trend doesn't change. Also, from both **interviews**, it was discovered that Inbursa may provide extra financial assistance according to the rank of the business, so the company is currently interested in finding a new low cost strategy to change its current situation, specifically on marketing, since as seen on the **marketing mix (promotion)** they currently only have a few below the line promotional tactics that consist on sharing **promotional material** from Inbursa through personal social media or in person.