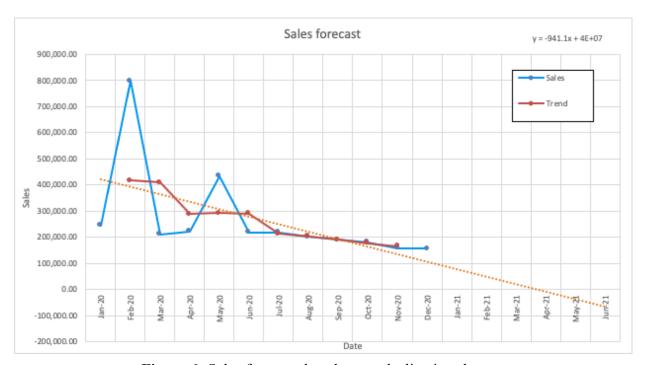

#### Sales Forecast (January 2020 - December 2020)

**Figure 6:** Sales forecast that shows a decline in sales.

| Date                | Jan-21    | Feb-21    | Mar-21    | Apr-21    | May-21    |
|---------------------|-----------|-----------|-----------|-----------|-----------|
| Sales forecast      | 77977     | 49242     | 20507     | 0         | 0         |
| Adjusted prediction | 96,524.13 | 67,789.13 | 39,054.13 | 18,547.13 | 18,547.13 |

#### **Analysis and Discussion**

As discussed on **Interview 1**, the business has been struggling to increase its brand awareness and as seen in **Figure 6**, sales have been decreasing since january 2020 when the Pandemic began, and are estimated to drop almost completely by april 2020 if the trend doesn't change. Also, from both **interviews**, it was discovered that Inbursa may provide extra financial assistance according to the rank of the business, so the company is currently interested in finding a new low cost strategy to change its current situation, specifically on marketing, since as seen on the **marketing mix (promotion)** they currently only have a few below the line promotional tactics that consist on sharing **promotional material** from Inbursa through personal social media or in person.

As seen on **Table 4**, the current net cash flow tends to be negative as sales and inflows are not enough to cover cash outflows. Therefore, to increase sales, better promotion is required, since the product portfolio is already extense. Hence, taking in consideration a low sales increase of 5% from promotion, the closing balance for December shows an increase from 255,781.31 to 316,634.57 (19.2% increase). However, the cash outflows increased by 8,400 each month. So, it was important to predict into the future to ensure that the strategy is more beneficial than risky in the **long term**. Thus, using **Table 3**, and the previous cash flow, **Table 5** was constructed. Assuming a higher sales increase due to social media (15%), there is once again a significant increase on the final closing balance from -547,461.85 to