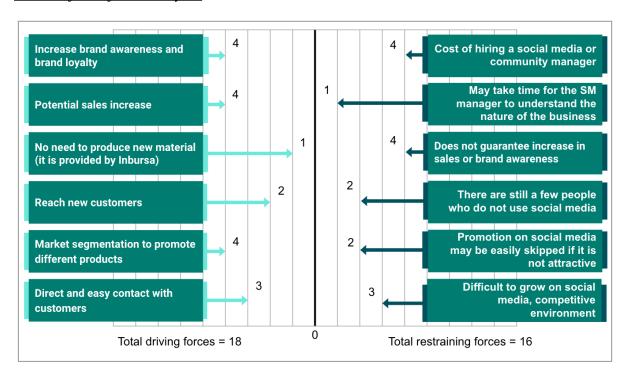

## Lewin's force field analysis

Figure 7: Lewin's force field analysis, where driving forces are slightly higher.

However, as seen on the **force field analysis**, there are strong opposing forces to adopting this strategy. The main one, besides additional expense, is that there is no guarantee that this strategy will benefit the business and it still doesn't have a great impact on cash flow numbers. In addition, it is not really possible to predict accurately the percentage of sales increase that could come from social media, which could also be affected by **external factors**. Also, this type of promotion may be easily skipped and growth on these platforms may take long periods of time due to competition given the accessibility aspect of social media. Nonetheless, even if the strategy presents short term risks, in the long term, these risks are likely to pay themselves, not only through sales increase, but also through increased brand awareness and recognition, which is the main goal of both managers and as seen on **Figure 7**, driving forces are higher.