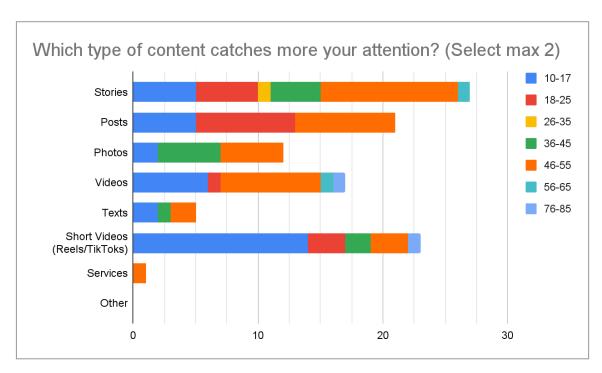

3.

**Figure 3:** stacked bar graph where story type of content seems to be the most attractive, followed by short videos and normal posts.

4.

**Figure 4:** stacked bar graph where the most frequent days are from Friday through Monday, Saturday being the highest.

-492,539.34 (10% increase), however, the proposed strategy does not have a big enough impact as to avoid reaching a negative net cash flow or closing balance values.

On the other hand, as seen on **Figure 3**, some of the prefered types of content is short videos or normal posts, which the business already has for no additional expense, and as analyzed on the **marketing mix**, their promotional material already meets social media content that is appealing with short meaningful texts and due to its nature and statistics from **Figure 2**, could be promoted mainly through Instagram and Facebook. It was also known through the **interviews**, that the business has **180** different products, but focuses on one, which may change over time. Therefore, through social media, the business could benefit from **segmentation**, promoting a specific product to a target market that can be identified according to the audience's age ranges in **Figures 1-5**, enhancing customer experiences.